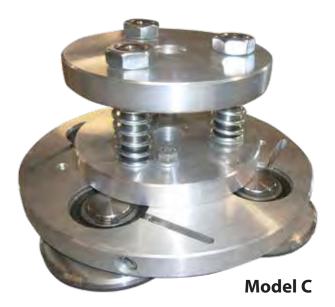

Used by Countertop Producers, Restoration Contractors, Monument Manufacturers, Slab Producers, and Concrete Polishers.

Utilize your CNC machine for top polishing or honing with the spring loaded Model C.

MADE IN USA

Miles Supply's PadHead<sup>™</sup> polishing & grinding head is the most unique tool on the market for surface treatments.

Some models are designed to polish or hone flat surfaces. Model I works great on serp tops. They all utilize multiple free rotating heads working off of the resistance of friction principle to accomplish its superior surface cutting action.