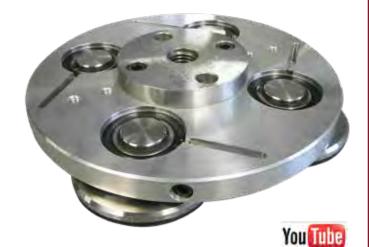

MADE IN USA

Miles Supply's PadHead<sup>™</sup> polishing & grinding head is the most unique tool on the market for surface treatments.

Some models are designed to polish or hone flat surfaces. Model I works great on serp tops. They all utilize multiple free rotating heads working off of the resistance of friction principle to accomplish its superior surface cutting action.