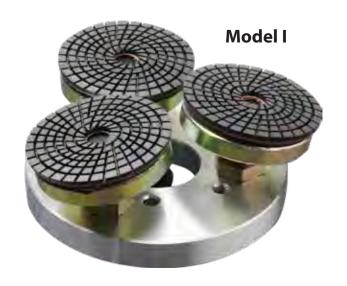

MADE IN USA

Miles Supply's PadHead<sup>™</sup> polishing & grinding head is the most unique tool on the market for surface treatments.

Some models are designed to polish or hone flat surfaces. Model I works great on serp tops. They all utilize multiple free rotating heads working off of the resistance of friction principle to accomplish its superior surface cutting action.