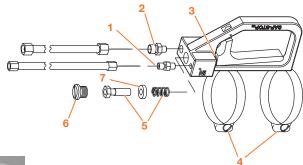

## Parts for Pneumatic Saf-Stop II<sup>TM</sup> Remote Control Handle (Part # 290164)

| Item | Description                                                                   | PART # |
|------|-------------------------------------------------------------------------------|--------|
| 1    | Hose adapter, 1/8" x 1/8"                                                     | 520212 |
| 2    | Hose adapter, 1/4" x 1/4"                                                     | 520222 |
| 3    | Urethane disc                                                                 | 525112 |
| 4    | Adjustable clamp, 3" (each)                                                   | 520521 |
| 5    | Saf-Stop II plunger kit (includes push rod, nut, spring, washer and "O" ring) | 290224 |
| 6    | Saf-Stop II brass plug                                                        | 520122 |
| 7    | Saf-Stop II parts kit (includes washer, urethane disc and two "O" rings)      | 290225 |