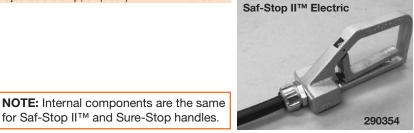

NOTE: Internal components are the same for Saf-Stop II™ and Sure-Stop handles.

## Parts for Electric Saf-Stop II<sup>TM</sup> Remote Control Handle (Part # 290354)

| Item | Description                          | PART # |
|------|--------------------------------------|--------|
|      | Cable with fitting, 55' (standard)   | 530042 |
| 1    | Cable with fitting, 20'              | 530052 |
|      | Cable (specify length)               | 530062 |
| 2    | Receptacle                           | 534011 |
| 3    | Connector                            | 534011 |
| 4    | Electric Saf-Stop II switch assembly | 534001 |
| 5    | O-ring                               | 523972 |
| 6    | Push button                          | 534531 |
| 7    | Adjustable clamp, 3" (each)          | 520521 |
|      |                                      |        |