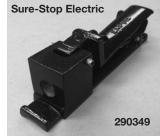

## **Operator Remote Control Components**

| DESCRIPTION                                                  | PART #                  |
|--------------------------------------------------------------|-------------------------|
| Saf-Stop II™ pneumatic remote control handle                 | 290164                  |
| Sure-Stop pneumatic remote control handle                    | 290166                  |
| Saf-Stop II™ electric remote control handle                  | 290354                  |
| Sure-Stop electric remote control handle                     | 290349                  |
| 12 Volt DC electric remote control conversion kit            | 290334 C.I./290534 F.I. |
| 120 Volt AC electric remote control conversion kit           | 290305 C.I./290505 F.I. |
| Grit cut-off switch for 780 pneumatic remote control         | 290424                  |
| Grit cut-off switch for 780 electric remote control, 120V AC | 290392 C.I./290394 F.I. |

NOTE: Internal components are the same for Saf-Stop II™ and Sure-Stop handles.