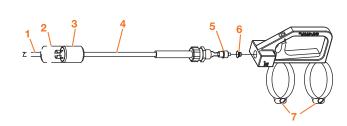

## Parts for Electric Saf-Stop II<sup>TM</sup> Remote Control Handle (Part # 290354)

| Item | Description                          | PART # |
|------|--------------------------------------|--------|
|      | Cable with fitting, 55' (standard)   | 530042 |
| 1    | Cable with fitting, 20'              | 530052 |
|      | Cable (specify length)               | 530062 |
| 2    | Receptacle                           | 534011 |
| 3    | Connector                            | 534011 |
| 4    | Electric Saf-Stop II switch assembly | 534001 |
| 5    | O-ring                               | 523972 |
| 6    | Push button                          | 534531 |
| 7    | Adjustable clamp, 3" (each)          | 520521 |
|      |                                      |        |